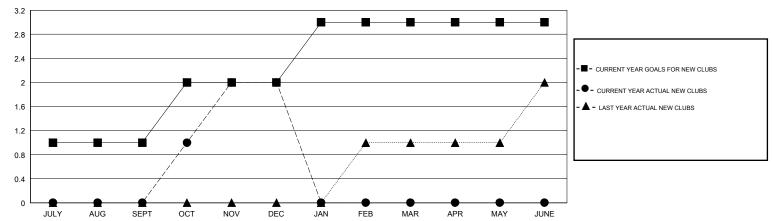

## District 412 A

Results as of: 12/31/2019

| GMT:          |               | L           | OCATION ZIMBABW | <u>′E</u>                      |                           |                         | GMT CA                                       |
|---------------|---------------|-------------|-----------------|--------------------------------|---------------------------|-------------------------|----------------------------------------------|
|               | Club          | os          |                 | Members  RESULTS FOR 2019-2020 |                           |                         |                                              |
| 1             | RESULTS FOR   | R 2019-2020 |                 |                                |                           |                         |                                              |
| QUARTER       | NEW CLUB GOAL | NEW CLUBS   | DROPPED CLUBS   | QUARTER                        | MEMBER GROWTH NET<br>GOAL | MEMBER GROWTH<br>ACTUAL | DROPPED MEMBERS ACTUAL (including transfers) |
| JULY/AUG/SEPT | 1             | 0           | 0               | JULY/AUG/SEPT                  | 50                        | 12                      | 27                                           |
| OCT/NOV/DEC   | 1             | 2           | 1               | OCT/NOV/DEC                    | 40                        | 71                      | 84                                           |
| JAN/FEB/MAR   | 1             | 0           | 0               | JAN/FEB/MAR                    | 40                        | 0                       | 0                                            |
| APR/MAY/JUNE  | 0             | 0           | 0               | APR/MAY/JUNE                   | 20                        | 0                       | 0                                            |