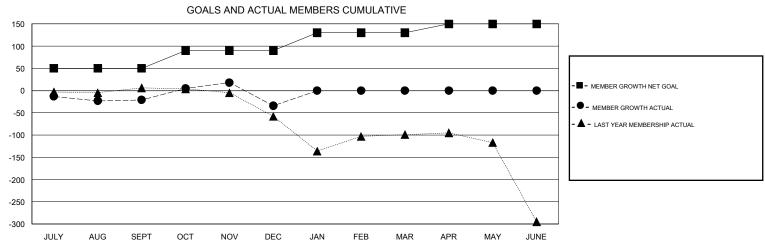

## District 412 A

Results as of: 12/31/2019

| GMT:          |               | L           | OCATION ZIMBABW | <u>′E</u>                      |                           |                         | GMT CA                                       |
|---------------|---------------|-------------|-----------------|--------------------------------|---------------------------|-------------------------|----------------------------------------------|
|               | Club          | os          |                 | Members  RESULTS FOR 2019-2020 |                           |                         |                                              |
| 1             | RESULTS FOR   | R 2019-2020 |                 |                                |                           |                         |                                              |
| QUARTER       | NEW CLUB GOAL | NEW CLUBS   | DROPPED CLUBS   | QUARTER                        | MEMBER GROWTH NET<br>GOAL | MEMBER GROWTH<br>ACTUAL | DROPPED MEMBERS ACTUAL (including transfers) |
| JULY/AUG/SEPT | 1             | 0           | 0               | JULY/AUG/SEPT                  | 50                        | 12                      | 27                                           |
| OCT/NOV/DEC   | 1             | 2           | 1               | OCT/NOV/DEC                    | 40                        | 71                      | 84                                           |
| JAN/FEB/MAR   | 1             | 0           | 0               | JAN/FEB/MAR                    | 40                        | 0                       | 0                                            |
| APR/MAY/JUNE  | 0             | 0           | 0               | APR/MAY/JUNE                   | 20                        | 0                       | 0                                            |